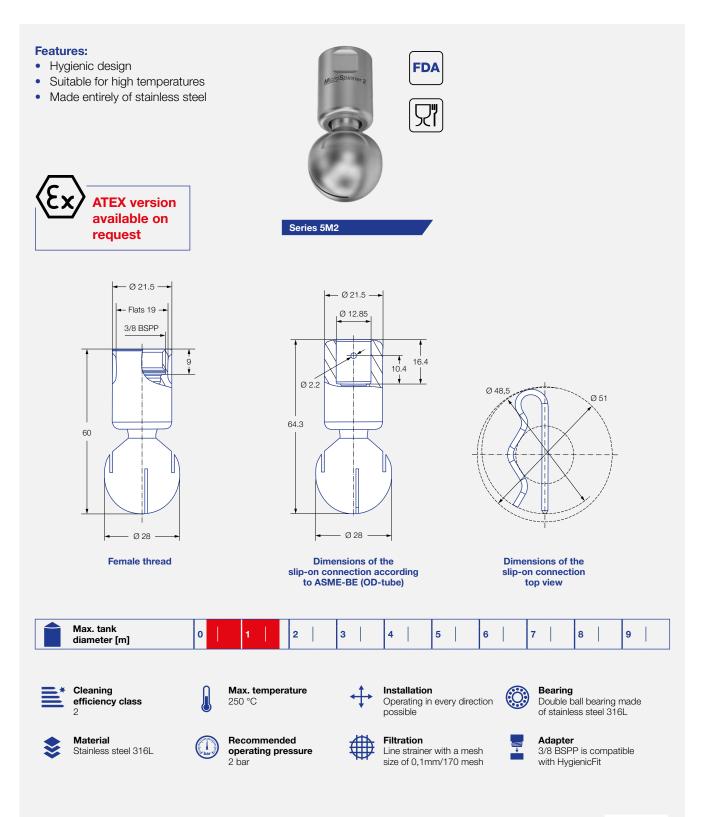

NPT thread, weld-on and further slip-on versions on request.

The max. tank diameter shown above applies for the recommended operating pressure and has to be seen as a recommendation. The cleaning result is also affected by the type of soiling.

## Information slip-on connection

- Pin made of stainless steal 316L included (ordering no. 05M.230.1Y.00.00.0).
- Depending on diameter of the adapter, the flow rate increase due to leakage between connecting pipe and rotating cleaning nozzle.
- Minimum insertion diameter (with mounted pin) is 48,5 mm