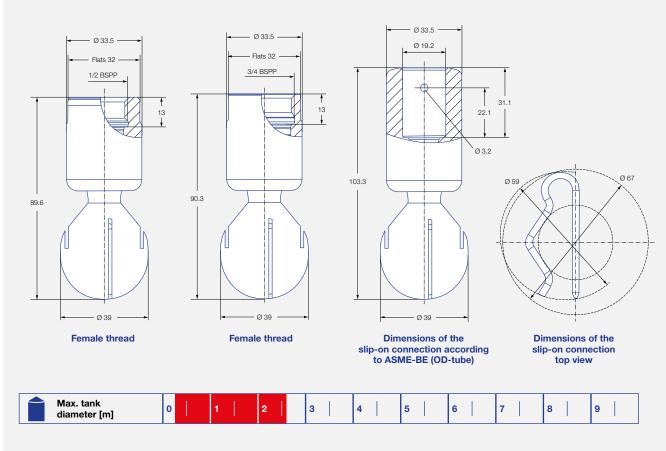

Stainless steel 316L

Recommended operating pressure 2 bar

Filtration Line strainer with a mesh size of 0,1mm/170 mesh

**Adapter** 1/2 BSPP and 3/4 BSPP are compatible with HygienicFit

**Function video** www.lechler.com/de-en/medialibrary Or scan the QR Code.

## Information slip-on connection

- Pin made of stainless steal 316L included (Ordering no. 05M.330.1Y.00.00.0).
- Depending on diameter of the adapter, the flow rate increase due to leakage between connecting pipe and rotating cleaning nozzle.
- Minimum insertion diameter (with mounted pin) is 59 mm.